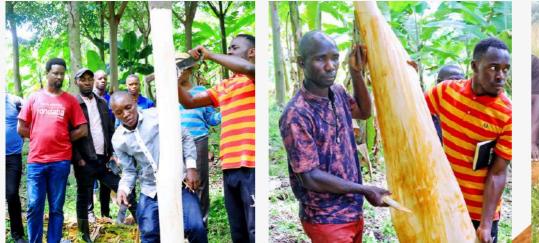

### OMVTOMATREES Plantations

Restoring Bark cloth production to the people of Tooro