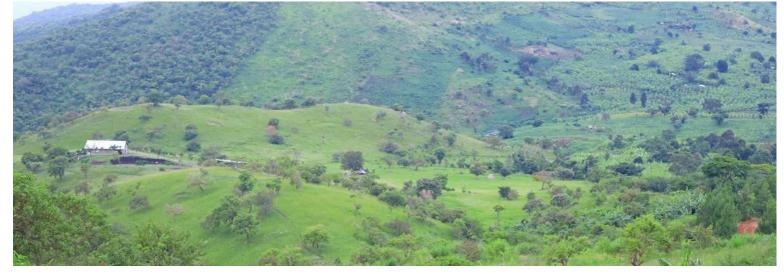

#### WHO WE ARE

The Marakwet Organic Farm is a 150-acre property situated on the Rift Valley escarpment overlooking the Semliki Valley. The topography of the land mainly consists of gentle rolling hills and valleys in keeping with the area. On a clear day, Lake Albert and the rainforests of eastern Congo beyond can be seen. Just 20 miles north of Fort Portal where the founder was born, the farm marks a full circle as she returns to her roots. The farm is in its infancy at the moment but there are big plans to see it develop into a major employer in the area, giving local people an opportunity to gain steady employment and income which will in turn have a direct effect on the community.