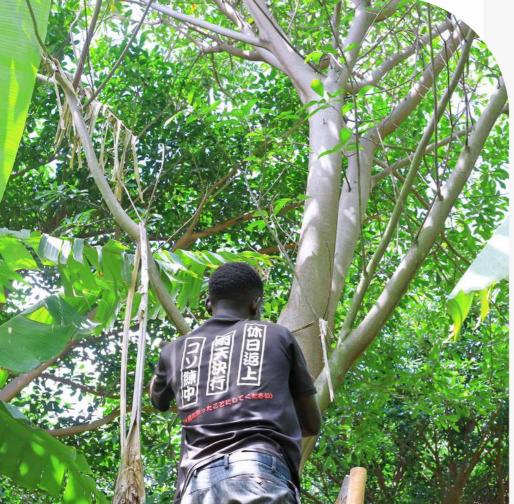

#### WHO WE ARE

The Marakwet Organic Farm is a 150-acre property situated on the Rift Valley escarpment overlooking the Semliki Valley. The topography of the land mainly consists of gentle rolling hills and valleys in keeping with the area. On a clear day, Lake Albert and the rainforests of eastern Congo beyond can be seen. Just 20 miles north of Fort Portal where the founder was born, the farm marks a full circle as she returns to her roots. The farm is in its infancy at the moment but there are big plans to see it develop into a major employer in the area, giving local people an opportunity to gain steady employment and income which will in turn have a direct effect on the community.

#### WHY

Just 20 miles north of Fort Portal where the founder was born, the farm marks a full circle as she returns to her roots. The farm is in its infancy at the moment but there are big plans to see it develop into a major employer in the area, giving local people an opportunity to gain steady employment and income which will in turn have a direct effect on the community